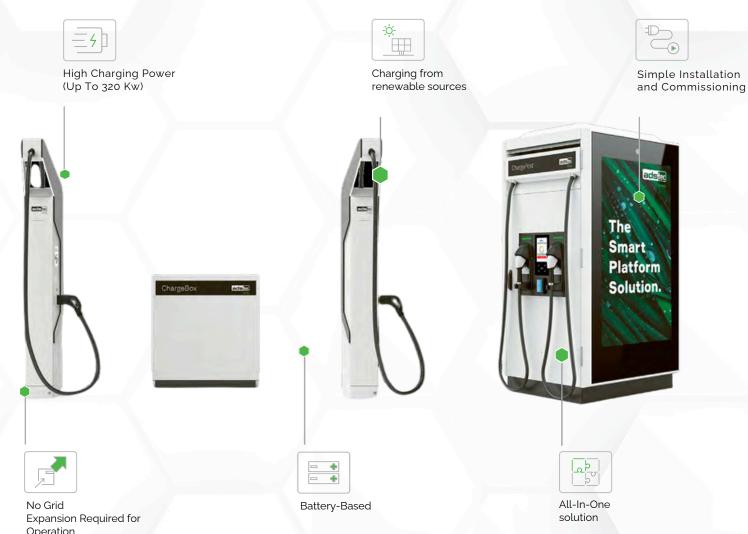

#### ENERGY STORAGE SYSTEMS

StoraXe® battery modules from ADS-TEC can be adapted and scaled to many individual requirements. Depending on voltage, power and capacity requirements, the modules are grouped

together to form a powerful battery system.

More selfsufficiency

Grid Services