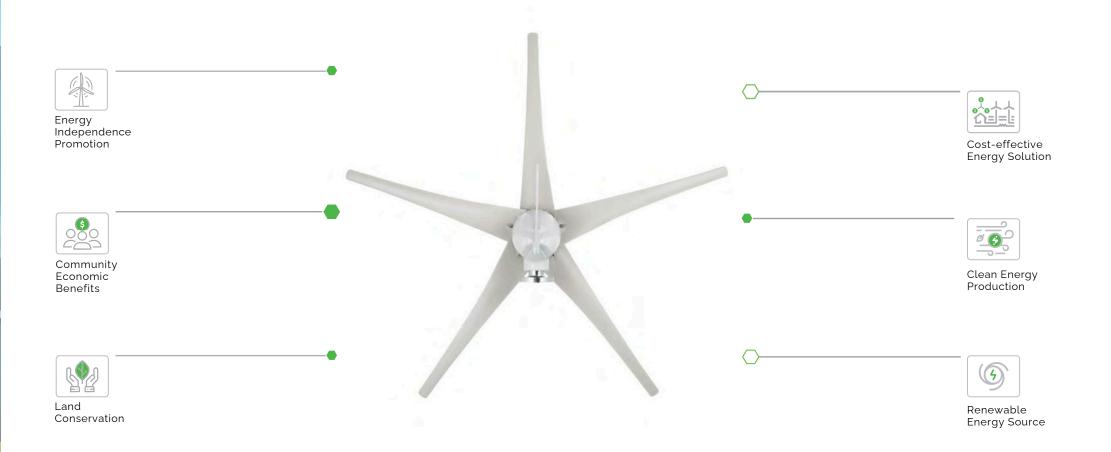

#### WIND ENERGY SYSTEMS

LSK Green Group offers a reliable and efficient solution for producing clean and sustainable energy through the use of wind turbines. Our cutting-edge systems are engineered for optimal performance and ease of installation, ensuring a seamless experience.