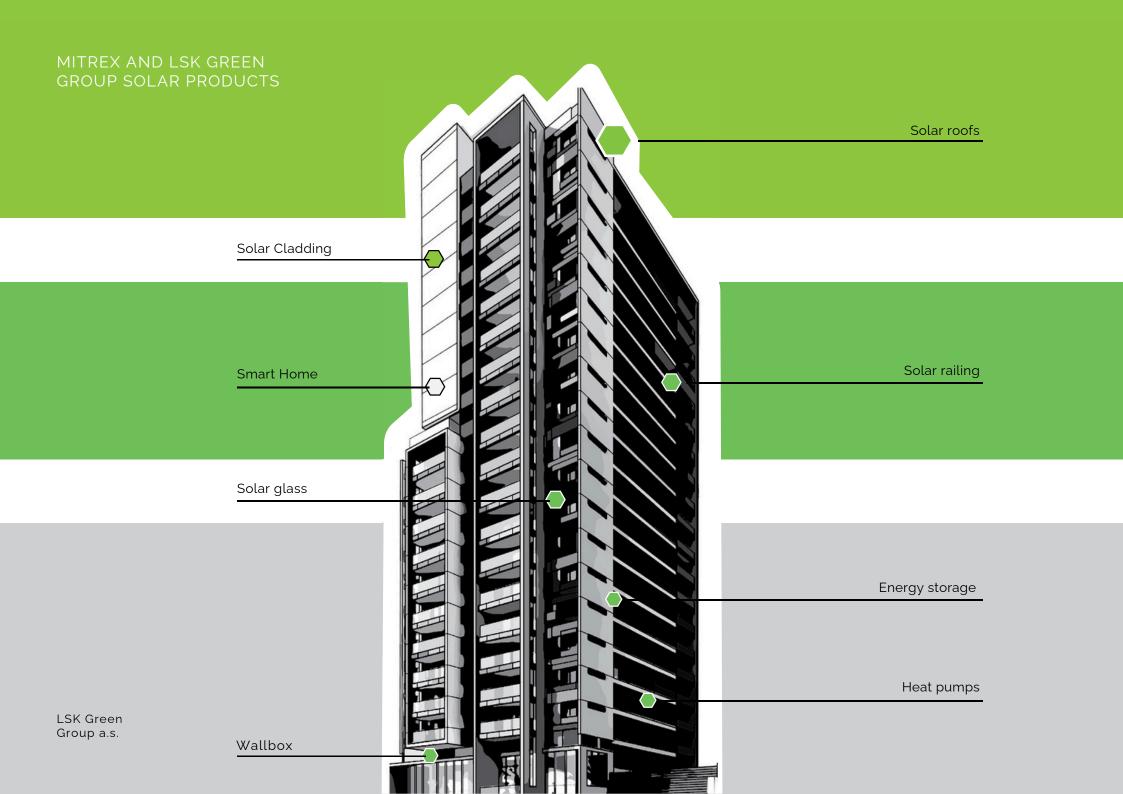

The integrated solar facades from Mitrex offer a sustainable solution for every building. Architects and designers no longer need to compromise their creative vision for the sake of sustainability.

## UNLIMITED OPTIONS OF MATERIALS

MITREX

BUILDING-INTEGRATED SOLAR TECHNOLOGY

We offer an endless variety of active and non-active materials, colors, textures, and finishes of cladding facing, suitable for any application.

# CERTIFICATION OF BUILDINGS ACCORDING TO THE LEED STANDARD

Our solutions can meaningfully contribute to new builds and retrofits gaining top LEED designations.

Our cladding system allows buildings to have outstanding energy efficiency.