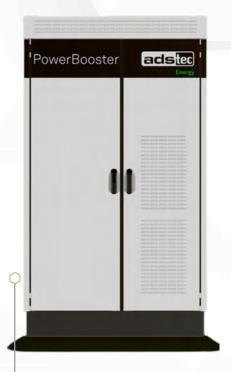

#### **ENERGY STORAGE SYSTEMS**

StoraXe® battery modules from ADS-TEC can be adapted and scaled to many individual requirements. Depending on voltage, power and capacity requirements, the modules are grouped together to form a powerful battery system.