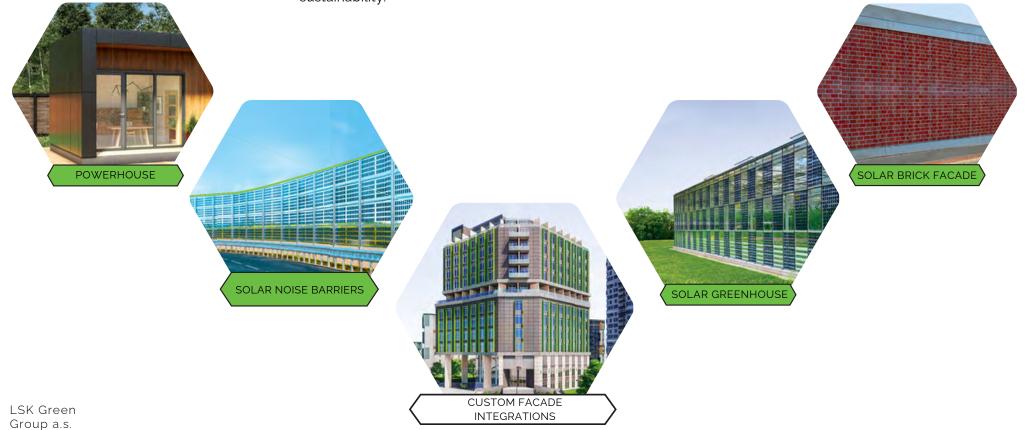

The integrated solar facades from Mitrex offer a sustainable solution for every building. Architects and designers no longer need to compromise their creative vision for the sake of sustainability.

## UNLIMITED OPTIONS OF MATERIALS

MITREX

BUILDING-INTEGRATED SOLAR TECHNOLOGY

We offer an endless variety of active and non-active materials, colors, textures, and finishes of cladding facing, suitable for any application.

# CERTIFICATION OF BUILDINGS ACCORDING TO THE LEED STANDARD

Our solutions can meaningfully contribute to new builds and retrofits gaining top LEED designations.

Our cladding system allows buildings to have outstanding energy efficiency.