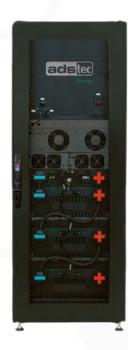

#### **ENERGY STORAGE SYSTEMS**

StoraXe® battery modules from ADS-TEC can be adapted and scaled to many individual requirements. Depending on voltage, power and capacity requirements, the modules are grouped together to form a powerful battery system.